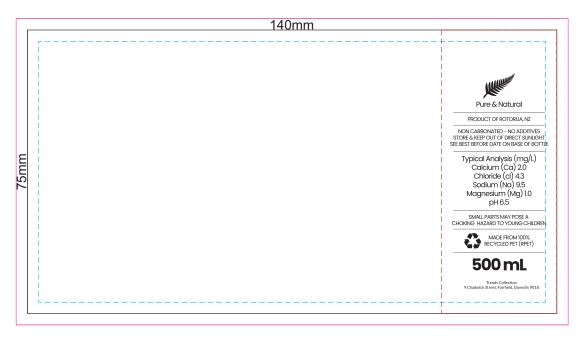

## 100% of Actual Size Digital Label

Please note: Red dotted line (ingredient artwork) cannot be remove BUT can have a customized background, print colour and be moved anywhere within the Black Line.

Blue Line = The SIGNIFICANT PRINT AREA (Keep all critical images & text within this box) Black Line = Maximum print area Pink Line = Bleed off to here