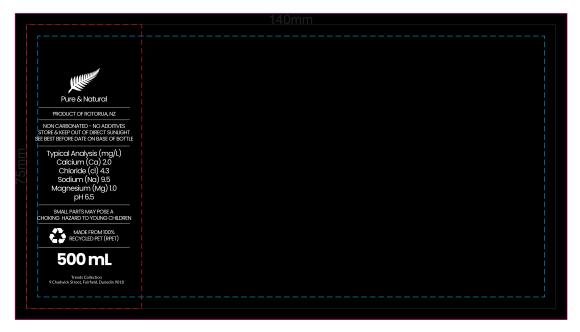

## 100% of Actual Size Digital Label

Please note: Red dotted line (ingredient artwork) cannot be remove BUT can have a customized background, print colour and be moved anywhere within the Black Line.

Blue Line = The SIGNIFICANT PRINT AREA (Keep all critical images & text within this box) Black Line = Maximum print area Pink Line = Bleed off to here